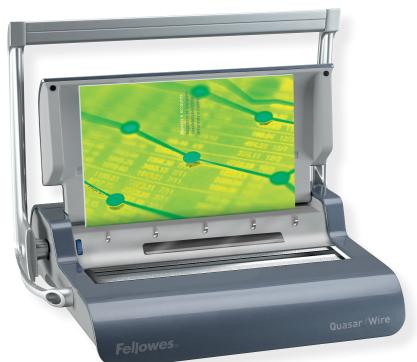

## QUASAR™ WIRE

## Small Office Binding Machine

Edge Guide Rotary edge guide adjustment accurately centers documents.

Wire/Document Guide Makes it easy to match the right wire up with your document.

Vertical Load Capability Perfect punch alignment in seconds.

Built-in Storage Tray To keep binding supplies handy.

| Model No.                | Quasar™ Wire            |
|--------------------------|-------------------------|
| Item No.                 | 5217401                 |
| Binding Type             | Wire                    |
| Punching Capacity        | 15 Sheets               |
| Punching Type            | Manual                  |
| Binding Capacity         | 130 Sheets              |
| Vertical Punching        | Yes                     |
| Binding Element Selector | Yes                     |
| Dimensions               | 5.12" × 18.12" × 15.37" |
| Warranty                 | 2 Years                 |